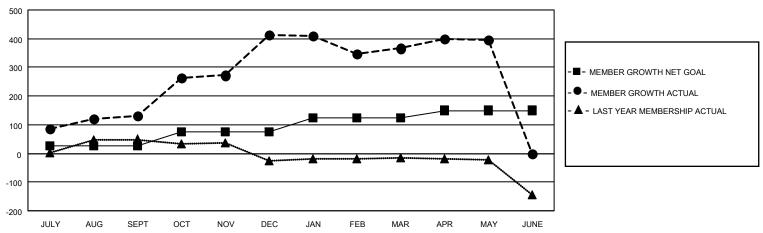

## GOALS AND ACTUAL MEMBERS CUMULATIVE

| DROPPED CLUBS: 3 |     | 51 CLUBS OF 64 ADDED 1 OR MORE<br>NEW MEMBERS | GENDER DISTRIBUTION  MALE 1,683 (73.56%)  FEMALE 605 (26.44%) |               |     |
|------------------|-----|-----------------------------------------------|---------------------------------------------------------------|---------------|-----|
| DROPPED MEMBERS  |     |                                               | I LIVI/ LL                                                    | 000 (20.4470) |     |
| DECEASED         | 20  | CLICK HERE FOR CUMULATIVE                     | TOTAL FAMILY UNIT MEMBERS                                     |               | 710 |
| CLUB CANCELLED   | 77  | MEMBERSHIP DATA                               |                                                               |               | 400 |
| OTHER 150        |     |                                               | FAMILY MEMBERS PAYING HALF DUES                               |               | 436 |
| TOTAL            | 247 |                                               |                                                               |               |     |

## MONTHLY MEMBERSHIP PROGRESS REPORT

LOCATION INDIA District 324A5 Results as of: 5/31/2021

| Clubs         |               |             |               | Members               |                         |                         |                                                    |  |
|---------------|---------------|-------------|---------------|-----------------------|-------------------------|-------------------------|----------------------------------------------------|--|
|               | RESULTS FOR   | R 2020-2021 |               | RESULTS FOR 2020-2021 |                         |                         |                                                    |  |
| QUARTER       | NEW CLUB GOAL | NEW CLUBS   | DROPPED CLUBS | QUARTER MEM           | IBER GROWTH NET<br>GOAL | MEMBER GROWTH<br>ACTUAL | DROPPED<br>MEMBERS ACTUAL<br>(including transfers) |  |
| JULY/AUG/SEPT | 1             | 0           | 0             | JULY/AUG/SEPT         | 25                      | 160                     | 23                                                 |  |
| OCT/NOV/DEC   | 1             | 1           | 0             | OCT/NOV/DEC           | 50                      | 345                     | 62                                                 |  |
| JAN/FEB/MAR   | 1             | 1           | 3             | JAN/FEB/MAR           | 50                      | 67                      | 103                                                |  |
| APR/MAY/JUNE  | 1             | 3           | 0             | APR/MAY/JUNE          | 25                      | 88                      | 59                                                 |  |