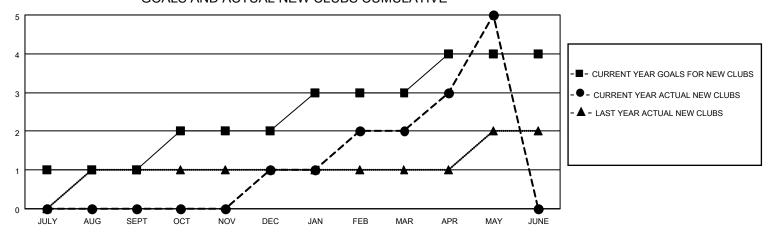

## GOALS AND ACTUAL NEW CLUBS CUMULATIVE

## MONTHLY MEMBERSHIP PROGRESS REPORT

LOCATION INDIA District 324A5 Results as of: 5/31/2021

| Clubs         |               |             |               | Members               |                         |                         |                                                    |  |
|---------------|---------------|-------------|---------------|-----------------------|-------------------------|-------------------------|----------------------------------------------------|--|
|               | RESULTS FOR   | R 2020-2021 |               | RESULTS FOR 2020-2021 |                         |                         |                                                    |  |
| QUARTER       | NEW CLUB GOAL | NEW CLUBS   | DROPPED CLUBS | QUARTER MEM           | IBER GROWTH NET<br>GOAL | MEMBER GROWTH<br>ACTUAL | DROPPED<br>MEMBERS ACTUAL<br>(including transfers) |  |
| JULY/AUG/SEPT | 1             | 0           | 0             | JULY/AUG/SEPT         | 25                      | 160                     | 23                                                 |  |
| OCT/NOV/DEC   | 1             | 1           | 0             | OCT/NOV/DEC           | 50                      | 345                     | 62                                                 |  |
| JAN/FEB/MAR   | 1             | 1           | 3             | JAN/FEB/MAR           | 50                      | 67                      | 103                                                |  |
| APR/MAY/JUNE  | 1             | 3           | 0             | APR/MAY/JUNE          | 25                      | 88                      | 59                                                 |  |